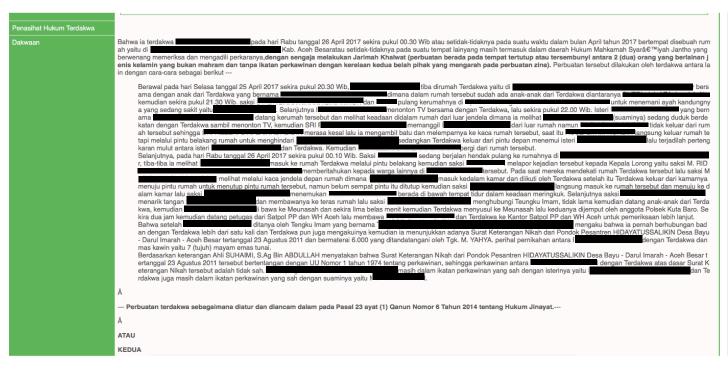

## **Charges First**

---That the defendant, \_\_\_\_\_\_ on Wednesday 26 April 2017 at about 00.30 Western Indonesia Time or at a certain time in April 2017 in a house located in Dsn. Ateuk Gp. Cot Peutano Kuta Baro district, Aceh Besar Regency, or in other specific place that is within the jurisdiction of Jantho Mahkamah Syar'iyah that has the authority to adjudicate her case, has intentionally committed the crime of Khalwat (the act of being in a secluded place done by a man and a woman who are marriageable but unmarried with the consent of both parties which could lead to adultery). The act was committed as explained below:

It was started on Tuesday 25 April 2017 at around 20.30, arrived at the defendant's house with the defendant's daughter named Binti M. NUR. At the house, the defendant's other children were present as well namely PUTRI, dek Aza, and dek AL. At around 21.30, the witnesses Binti and went to the home to their house in GP. Cot Keueng, Kuta Baro Region, Aceh Besar Regency, to be with their biological father, Muhammad Nur, who was sick at the time. then watched TV with the defendant, and at around 22.00, the wife of came to the house (Aminah's house) and saw from the window RUSLI Bin M. NURDIN sitting close to the defendant while watching the TV. from the outside, but did not come out of the house which angered which she then proceeds to pick up a rock and throw it through the glass window of the house. At this time, went out of the house from the back door to avoid meeting whereas the defendant went out to meet with wife, and an argumentation happened between the defendant and then left the house. On Wednesday 26 October 2017 at around 00.10, the witness, , was on his way to his house in Cot Peutano village, Kuta Baro district, Aceh Besar regency, when he suddenly saw went inside the defendant's house from the back door. The witness, ABDUL RANI, reported this event to the head of the neighborhood named which he then

proceeds to tell other residents of Cot Peutano village. When they approached the house of the defendant, the witness M. RIDWAN Bin NURDIN saw from the front window of the house RUSLI Bin M. NURDIN went into a room followed by the defendant, and then the defendant went out of the room to close the front door of the house. Before the defendant can close the door, the witness M. RIDWAN Bin NURDIN barged into the house and headed to the room where he found curled up under the bed. Then, the witness M. RIDWAN Bin NURDIN pulled RUSLI Bin M. NURDIN's hand and brought him to the porch of the house. The witness M. RIDWAN Bin NURDIN then called Teungku Imam<sup>1</sup>. Not long after that, the defendant's children came, and was brought to the mosque around fifteen minutes later, followed by the defendant. Both of them were then taken by the police force of Kuta Baro. Two hours later, Satpol PP and WH (Wilayatul Hisbah) officers brought and the defendant to Satpol PP and WH office for further questioning. That was asked by Tengku Imam named Tgk SYAHRIZAL Bin admitted to having had a sexual relationship MUHAMMAD DAUD, and with the defendant more than one time and that the defendant also admitted IT. The defendant then showed a certificate of marriage from a madrasah called HIDAYATUSSALIKIN located in Bayu Village – Darul Imarah – Aceh besar dated 23 August 2011 and is stamped and signed by Tgk. M. Yahva which states the marriage between and the defendant with the dowry amounting to seven mayam of gold paid in full. According to the testimony expert of Suhaimi, S.Ag Bin Abdullah, the certificate of marriage acquired from HIDAYATUSSALIKIN Madrasah in Bayu Village – Darul Imarah- Aceh besar dated 23 August 2011 is in violation of Law No. 1 of 1974 on Marriage. Because of this, the marriage between and the defendant is invalid. Other than that, is still in a valid marriage with his wife SRI REZEKI Binti ZAINAL ABIDIN and the defendant is also still in a valid marriage with her husband MUHAMMAD NUR. --- The action of the defendant is regulated and punished according to Article 23 (1) of Aceh Qanun No. 6 of 2014 on Jinayat Law.---OR **SECOND** ---That the defendant, on Wednesday 26 April 2017 at about 00.30 Western Indonesia Time or at a certain time in April 2017 in a house located in Dsn. Ateuk Gp. Cot Peutano Kuta Baro district, Aceh Besar Regency, or in other specific place that is within the jurisdiction of Jantho Mahkamah Syar'iyah that has the authority to adjudicate her case, has intentionally committed the crime of ikhtilath (Physical affection and/or intimacy such as touching, hugging, and kissing between a man and a woman who are unmarried with the consent of both parties, either in closed or public **places).** The act was committed as explained below: It was started on Tuesday 25 April 2017 at around 20.30. arrived at the defendant's house with the defendant's daughter named DINDA DARA KIRANA Binti M. NUR. At the house, the defendant's other children were present as well namely PUTRI, dek Aza, and dek AL. and At around 21.30, the witnesses went to the home to their house in to be with their biological who was sick at the time. father. then watched TV with the defendant, and at around 22.00, the wife of SRI REZEKI Binti ZAINAL ABIDIN, came to the house (Aminah's house) and saw from the window sitting closely to the defendant while watching the TV. SRI REZEKI Binti ZAINAL ABIDIN called