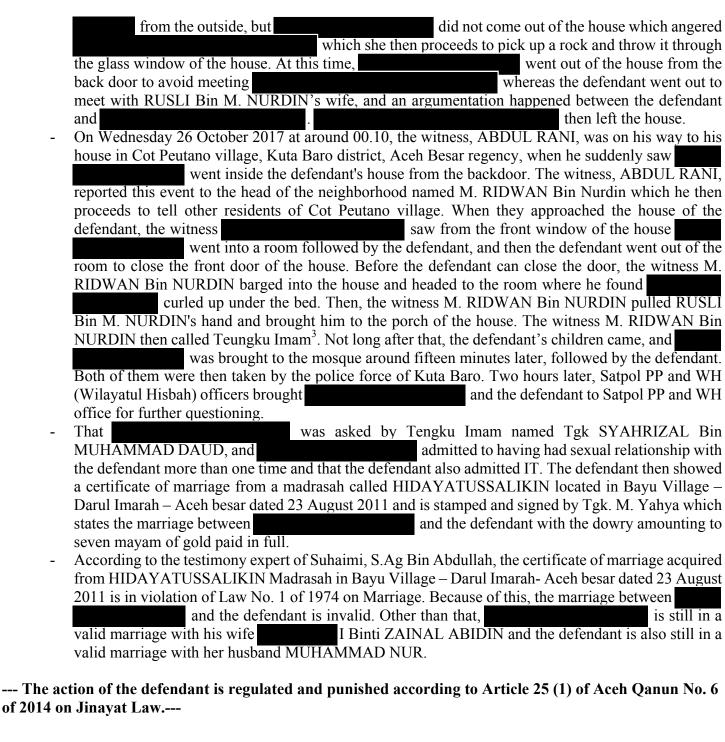

It was started on Tuesday 25 April 2017 at around 20.30, arrived at the defendant's house with the defendant's daughter named Binti M. NUR. At the house, the defendant's other children were present as well namely PUTRI, dek Aza, and dek AL. At around 21.30, the witnesses Binti and went to the home to their house in GP. Cot Keueng, Kuta Baro Region, Aceh Besar Regency, to be with their biological father, Muhammad Nur, who was sick at the time. then watched TV with the defendant, and at around 22.00, the wife of came to the house (Aminah's house) and saw from the window RUSLI Bin M. NURDIN sitting close to the defendant while watching the TV. from the outside, but did not come out of the house which angered which she then proceeds to pick up a rock and throw it through the glass window of the house. At this time, went out of the house from the back door to avoid meeting whereas the defendant went out to meet with wife, and an argumentation happened between the defendant and then left the house. On Wednesday 26 October 2017 at around 00.10, the witness, , was on his way to his house in Cot Peutano village, Kuta Baro district, Aceh Besar regency, when he suddenly saw went inside the defendant's house from the back door. The witness, ABDUL RANI, reported this event to the head of the neighborhood named which he then

proceeds to tell other residents of Cot Peutano village. When they approached the house of the defendant, the witness M. RIDWAN Bin NURDIN saw from the front window of the house RUSLI Bin M. NURDIN went into a room followed by the defendant, and then the defendant went out of the room to close the front door of the house. Before the defendant can close the door, the witness M. RIDWAN Bin NURDIN barged into the house and headed to the room where he found curled up under the bed. Then, the witness M. RIDWAN Bin NURDIN pulled RUSLI Bin M. NURDIN's hand and brought him to the porch of the house. The witness M. RIDWAN Bin NURDIN then called Teungku Imam<sup>1</sup>. Not long after that, the defendant's children came, and was brought to the mosque around fifteen minutes later, followed by the defendant. Both of them were then taken by the police force of Kuta Baro. Two hours later, Satpol PP and WH (Wilayatul Hisbah) officers brought and the defendant to Satpol PP and WH office for further questioning. That was asked by Tengku Imam named Tgk SYAHRIZAL Bin admitted to having had a sexual relationship MUHAMMAD DAUD, and with the defendant more than one time and that the defendant also admitted IT. The defendant then showed a certificate of marriage from a madrasah called HIDAYATUSSALIKIN located in Bayu Village – Darul Imarah – Aceh besar dated 23 August 2011 and is stamped and signed by Tgk. M. Yahva which states the marriage between and the defendant with the dowry amounting to seven mayam of gold paid in full. According to the testimony expert of Suhaimi, S.Ag Bin Abdullah, the certificate of marriage acquired from HIDAYATUSSALIKIN Madrasah in Bayu Village – Darul Imarah- Aceh besar dated 23 August 2011 is in violation of Law No. 1 of 1974 on Marriage. Because of this, the marriage between and the defendant is invalid. Other than that, is still in a valid marriage with his wife SRI REZEKI Binti ZAINAL ABIDIN and the defendant is also still in a valid marriage with her husband MUHAMMAD NUR. --- The action of the defendant is regulated and punished according to Article 23 (1) of Aceh Qanun No. 6 of 2014 on Jinayat Law.---OR **SECOND** ---That the defendant, on Wednesday 26 April 2017 at about 00.30 Western Indonesia Time or at a certain time in April 2017 in a house located in Dsn. Ateuk Gp. Cot Peutano Kuta Baro district, Aceh Besar Regency, or in other specific place that is within the jurisdiction of Jantho Mahkamah Syar'iyah that has the authority to adjudicate her case, has intentionally committed the crime of ikhtilath (Physical affection and/or intimacy such as touching, hugging, and kissing between a man and a woman who are unmarried with the consent of both parties, either in closed or public **places).** The act was committed as explained below: It was started on Tuesday 25 April 2017 at around 20.30. arrived at the defendant's house with the defendant's daughter named DINDA DARA KIRANA Binti M. NUR. At the house, the defendant's other children were present as well namely PUTRI, dek Aza, and dek AL. and At around 21.30, the witnesses went to the home to their house in to be with their biological who was sick at the time. father. then watched TV with the defendant, and at around 22.00, the wife of SRI REZEKI Binti ZAINAL ABIDIN, came to the house (Aminah's house) and saw from the window sitting closely to the defendant while watching the TV. SRI REZEKI Binti ZAINAL ABIDIN called